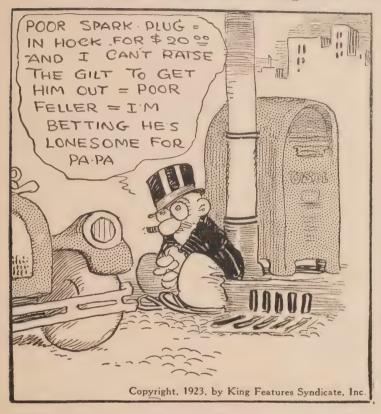

And his feelings for Spark Plug—well, they change from time to time. When Spark Plug wins a race, Barney loves him like a brother. But when Sparky loses, Barney always figures out how much he could get for him at a glue factory.

SE HERE

Copyright, 1923, by King Features Syndicate. Inc.
"GREAT BRITAIN RIGHTS RESERVED"